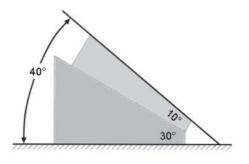

## Angle Gauge Block Sets and wave Parallel Supports

BLUE-LINE Angle Gauge Block Set

- · workshop quality, for standard purposes
- for fast, easy and accurate determination of angular dimensions
- hardened and relieved special steel, high grade of abrasion resistance
- measuring faces fine ground
- angle accuracy of measuring faces +/- 60"