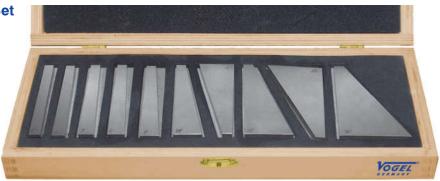

## Angle Gauge Block Sets and wave Parallel Supports

BLUE-LINE Angle Gauge Block Set

- · workshop quality, for standard purposes
- for fast, easy and accurate determination of angular dimensions
- hardened and relieved special steel, high grade of abrasion resistance
- measuring faces fine ground
- angle accuracy of measuring faces +/- 60"

| ART NO | tolerance<br>class | quantity<br>per set | angle sizes in °                                         | LxH      | KG    | ART Nº  |
|--------|--------------------|---------------------|----------------------------------------------------------|----------|-------|---------|
| 352012 | 1                  | 12                  | 0.25 / 0.5 / 1 / 2 / 3 / 4 / 5 / 10 / 15 / 20 / 25 / 30° | 75 x 6.5 | 0.930 | 3594212 |